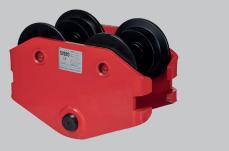

## We Have the Right Product for Your Lifting and Pulling Needs.

Trolleys covering a broad spectra of beam profiles and widths. Capacity 500 kg - 20 tons.