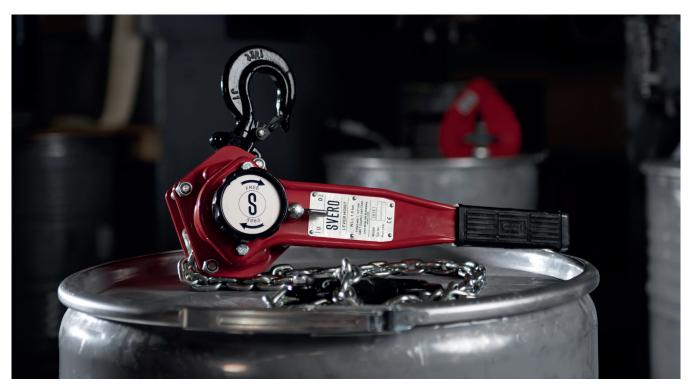

## We Have the Right Product for Your Lifting and Pulling Needs.

Trolleys covering a broad spectra of beam profiles and widths. Capacity 500 kg - 20 tons.

## We Have the Right Product for Your Lifting and Pulling Needs.