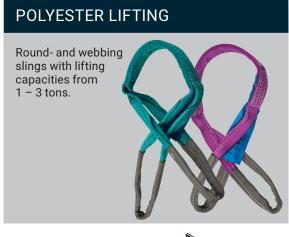

#### CHAIN COMPONENTS/SLINGS

Chain components and slings, Grade 80 and 100, in different variants and capacities from 350 kg to 35 tons.