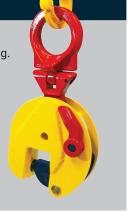

#### LIFTING CLAMPS

Different models of lifting clamps for lifting and moving. Capacity 750 kg to 30 tons.