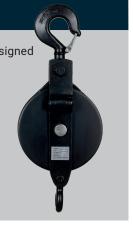

#### **SNATCH BLOCKS**

Openable snatch blocks designed for both lifting and pulling. Capacity 500 kg to 5 tons.

#### SHEAVE BRACKETS

Sheave brackets intended for lifting, with capacities from 125 kg to 5 tons.