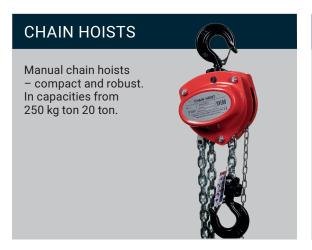

#### **ELECTRIC- AND AIR CHAIN HOISTS**

Electric – and air driven chain hoists with a variety of speed and capacities from 125 kg to 20 tons.