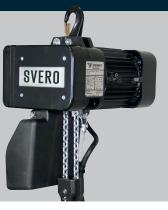

#### **ELECTRIC- AND AIR CHAIN HOISTS**

Electric – and air driven chain hoists with a variety of speed and capacities from 125 kg to 20 tons.