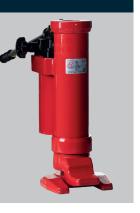

#### **JACKS**

Mechanical and hydraulic jacks with capacities from 1500 kg to 25 tons.