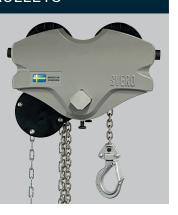

#### LOW BUILT TROLLEYS

Extremely low built trolleys with integrated chain hoists. In capacities from 500 kg to 6300 kg.