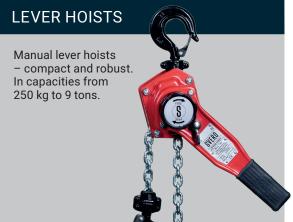

#### **SNATCH BLOCKS**

Openable snatch blocks designed for both lifting and pulling. Capacity 500 kg to 5 tons.