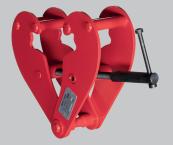

#### **BEAM CLAMPS**

Beam clamps adjustable for a variety of beam widths. Capacity 1000 kg - 10 tons.