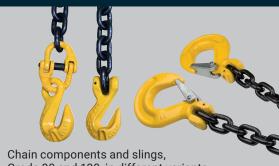

#### CHAIN COMPONENTS/SLINGS

Chain components and slings, Grade 80 and 100, in different variants and capacities from 350 kg to 35 tons.