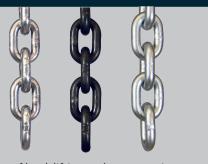

#### **CHAINS**

T V DAT Grade 80 Grade 100 Stainless

A wide range of load, lifting and maneuvering chains. Dimensions 3 – 17 mm.