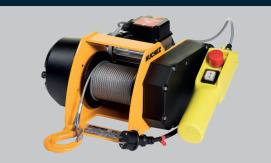

#### **ELECTRIC WINCHES**

Electric winches for lifting and pulling. In capacity from 150 kg to 50 tons.