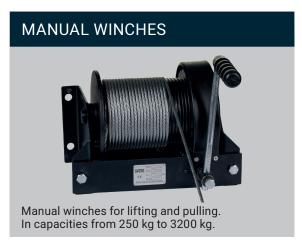

#### **ELECTRIC WINCHES**

Electric winches for lifting and pulling. In capacity from 150 kg to 50 tons.