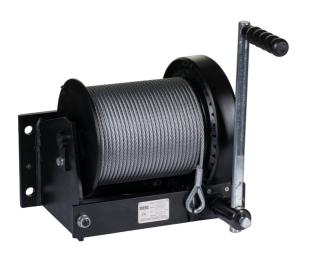

## Winch wallmounted, grooved drum, 300 KG

Art nr.6113AT

SVERO's midrange winch with worm gear and grooved drum approved for theaters and events.

## Description

- soft and easy travel
- safe automatic load pressure brake
- cast worm wheel and hardened steel worm screw
- protective cover over the worm wheel
- Approved according to EN 17206:2020 for use in entertainment industry
- test loaded with 1.5 x WLL
- Test- and CE-certificates and manual included
- traceable with unique SVERO serial number

## Specifications

| Art nr.        | 6113AT                   |
|----------------|--------------------------|
| WLL            | 300 kg                   |
| Security ratio | 10:1, 18x7-WSC 1960N/mm2 |
| Test Load      | 450                      |
| Wire diameter  | Ø 8 mm                   |
| Marking        | CE, WLL                  |
| Standard       | SS-EN 17206:2020         |