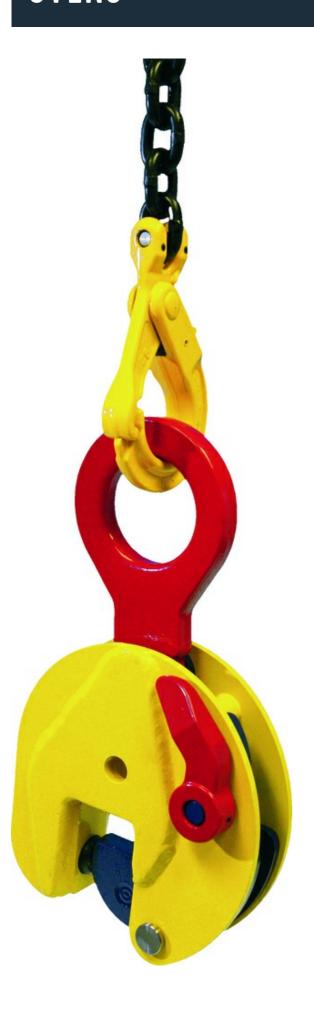

## Lifting clamp, TSE, 0-35mm 2000kg

Art nr.850901

This 2 ton lifting clamp is designed to lift and transport sheets in a vertical position. It is equipped with a safety mechanism that prevents accidental release of the load. The lifting clamp can be locked in both the open and closed position, to ensure stability during the lifting process.

## Description

- For vertical lifting and transporting of steel plates and structures.
- The TS lifting clamps are equipped with a safety echanism, ensuring the lamp does not slip when lifting orce is applied and whenload is being lowered.
- The clamp is locked in closed as well as in open position.
- Lifting capacity and jaw opening are clearly engraved in the body.