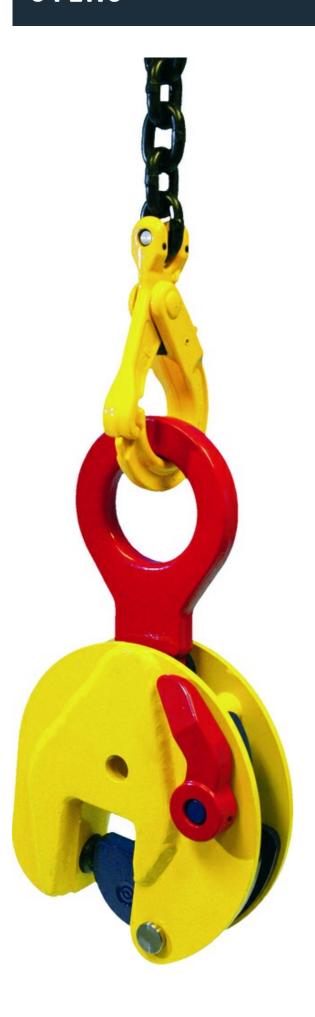

## Lifting clamp, TSE, 0-25mm 1000kg

Art nr.850880

This 1 ton lifting clamp is designed to lift and transport sheets in a vertical position. It is equipped with a safety mechanism that prevents accidental release of the load. The lifting clamp can be locked in both the open and closed position, to ensure stability during the lifting process.

## Description

- For vertical lifting and transporting of steel plates and structures.
- The TS lifting clamps are equipped with a safety echanism, ensuring the lamp does not slip when lifting orce is applied and whenload is being lowered.
- The clamp is locked in closed as well as in open position.
- Lifting capacity and jaw opening are clearly engraved in the body.

## Specifications

| Art nr.     | 850880       |
|-------------|--------------|
| WLL         | 1000 kg      |
| Brand       | TERRIER      |
| Weight, net | 3.5 kg       |
| Marking     | CE, Max load |
| Standard    | EN 13 155    |
|             |              |