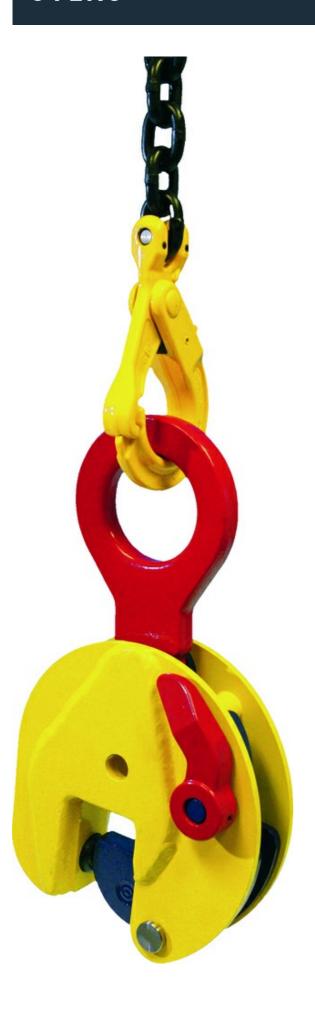

## Lifting clamp, TS, 0-13mm, 750kg

Art nr.850000

This lifting clamp for 750 kg is designed to lift and transport sheets in a vertical position. It is equipped with a safety mechanism that prevents accidental release of the load. The lifting clamp can be locked in both the open and closed position, to ensure stability during the lifting process.

## Description

- For vertical lifting and transporting of steel plates and structures.
- The TS lifting clamps are equipped with a safety echanism, ensuring the lamp does not slip when lifting orce is applied and whenload is being lowered.
- The clamp is locked in closed as well as in open position.
- Lifting capacity and jaw opening are clearly engraved in the body.