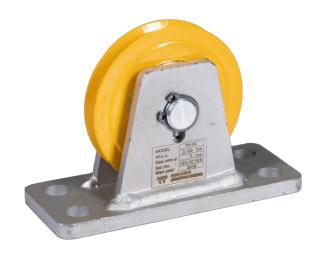

## Sheave Bracket 125 kg, ball-bearing, Ø 60 mm

Art nr.7310A

SVERO's smallest sheave bracket with ball bearing. Only 0.6 kg.

## Description

- electro-galvanized holder and powder-coated sheave
- turned sheave with ball bearing
- own production numbers as well as test loaded ones
- working temperature -10° C up to +50° C
- test and CE certificates and manual included
- traceable with unique SVERO serial number