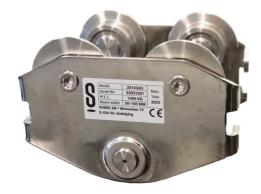

## Beam Trolley 2000 kg, 64-180 mm, stainless

Art nr.20163AS

SVERO's beam trolley 2000 kg in stainless steel. The low-built 3-part construction is easy to assemble. For heavier industry and, for example, maintenance and service of larger machines as well as permanent suspension of pipes for, for example, district heating and drainage.

## Description

- fits IPE, HEA, HEB and INP beams
- stainless steel AISI 304 EN 1.4301
- · adjustable left and right threaded suspension bolt
- test loaded with 1.5 x WLL
- test and CE certificates and manual included
- traceable with unique SVERO serial number

## Specifications

| Art nr.           | 20163AS             |
|-------------------|---------------------|
| WLL               | 2000 kg             |
| Beam width        | 64-180              |
| Test Load         | 3000                |
| Security ratio    | 4:1                 |
| Min. curve radius | 1,8                 |
| Weight, net       | 19.0 kg             |
| Marking           | CE, WLL, BEAM WIDTH |
| Standard          | SS-EN 13157         |