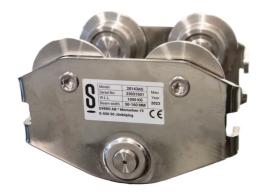

## Beam Trolley 1000 kg, 50-160 mm, stainless

Art nr.20143AS

Our most popular SVERO beam trolley in stainless steel. Very all-round. The low-built 3-part construction is easy to assemble. 1000 kg can handle many lifts in the workshop, but also permanent suspension of pipes for, for example, district heating and drain pipes. Smart mounting.

## Description

- fits IPE, HEA, HEB and INP beams
- adjustable left and right threaded suspension bolt
- test loaded with 1.5 x WLL
- stainless steel AISI 304 EN 1.4301
- test and CE certificates and manual included
- traceable with unique SVERO serial number

## Specifications

| Art nr.        | 20143AS             |
|----------------|---------------------|
| WLL            | 1000 kg             |
| Security ratio | 4:1                 |
| Test Load      | 1500                |
| Marking        | CE, WLL, BEAM WIDTH |
| Standard       | SS-EN 13157         |