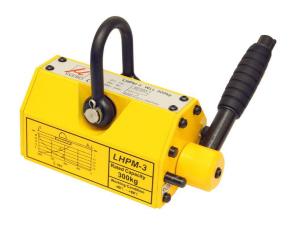

## Lifting Magnet 600 kg

Art nr.801006

SVERO's 600 kg manual magnet. When it starts to get really heavy.

## Description

- easy engagement and disengagement with manual lever
- simple and economical way to connect loads during lifting and handling
- used, for example, for moving sheet metal, iron blocks, cylindrical and other magnetic materials
- light weight and easy to use
- for lifting in industries, ports, warehouses, etc.
- complete with top shackle and V-groove in the base
- own production number and test loaded
- test and CE certificates and manual included

## Specifications

| Art nr.                | 801006           |
|------------------------|------------------|
| WLL                    | 600 kg           |
| Test Load              | 900              |
| Security ratio         | 4:1              |
| WLL, cylindrical items | 200              |
| Weight, net            | 24.0 kg          |
| Marking                | CE, WLL, DIAGRAM |
| Standard               | SS-EN 13155      |
| Brand                  | SVERO            |