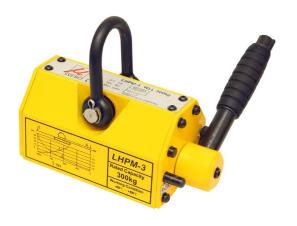

## Lifting Magnet 100 kg

Art nr.801001

SVERO's smallest manual magnet. Almost fits into the pocket.

## Description

- easy engagement and disengagement with manual lever
- simple and economical way to connect loads during lifting and handling
- used, for example, for moving sheet metal, iron blocks, cylindrical and other magnetic materials
- light weight and easy to use
- for lifting in industries, ports, warehouses, etc.
- complete with top shackle and V-groove in the base
- own production number and test loaded
- test and CE certificates and manual included