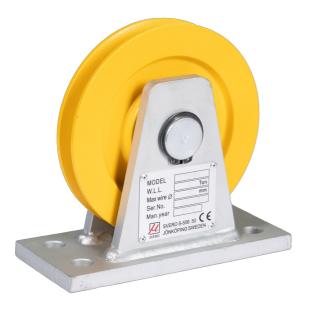

# Sheave Bracket 2000 kg, with ballbearing, Ø 150 mm

Art nr.7516A

SVERO's sheave bracketk with ball bearing. When it starts to get heavy.

### Description

- electro-galvanized holder and powder-coated sheave
- turned sheave with ball bearing
- own production numbers as well as test loaded ones
- working temperature -10° C up to +50° C
- test and CE certificates and manual included
- traceable with unique SVERO serial number

#### Specifications

| Art nr.         | 7516A    |
|-----------------|----------|
| WLL             | 2000 kg  |
| Test Load       | 3000     |
| Security ratio  | 4:1      |
| Max wire-rope Ø | 10 mm    |
| Weight, net     | 5.7 kg   |
| Marking         | CE, WLL  |
| Standard        | EN 13157 |
| Brand           | SVERO    |