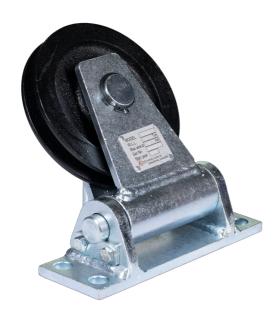

## Sheave Bracket with joint 1000 kg, Ø 125 mm

Art nr.7414A

SVERO's sheave bracket with joints provides increased flexibility.

## Description

- jointed to pick up movements in the rope
- electro-galvanized holder and powder-coated sheave
- turned sheave with plain bearing
- own production numbers as well as test loaded ones
- working temperature -10° C up to +50° C
- test and CE certificates and manual included
- traceable with unique SVERO serial number

## Specifications

| Art nr.         | 7414A    |
|-----------------|----------|
| WLL             | 1000 kg  |
| Test Load       | 1500     |
| Security ratio  | 4:1      |
| Max wire-rope Ø | 8 mm     |
| Weight, net     | 3.5 kg   |
| Marking         | CE, WLL  |
| Standard        | EN 13157 |
| Brand           | SVERO    |
|                 |          |