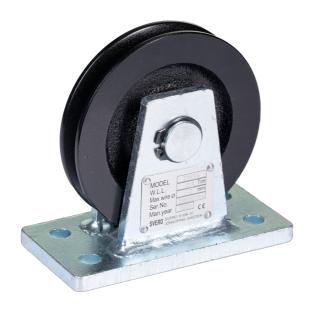

## Sheave Bracket Svero 500 kg

Art nr.7312A

SVERO's best-selling sheave bracket.

## Description

- electro-galvanized holder and powder-coated sheave
- turned sheave with plain bearing
- own production numbers as well as test loaded ones
- working temperature -10° C up to +50° C
- test and CE certificates and manual included
- traceable with unique SVERO serial number

## Specifications

| Art nr.         | 7312A    |
|-----------------|----------|
| WLL             | 500 kg   |
| Test Load       | 750      |
| Security ratio  | 4:1      |
| Max wire-rope Ø | 7 mm     |
| Weight, net     | 1.53 kg  |
| Marking         | CE, WLL  |
| Standard        | EN 13157 |
| Brand           | SVERO    |
|                 |          |