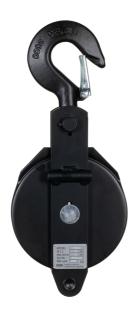

## Pulley Block 3000 kg, Ø 200 mm

Art nr.7117A

SVERO's pulley block 3000 kg. Fits in many different situations.

## Description

- can be opened for easy installation of the rope
- automatic locking when the hook is turned to normal position, with no loose parts
- turned line sheave with plain bearing
- Powder coated
- working temperature -10° C up to +50° C
- test and CE certificates and manual included
- traceable with unique SVERO serial number