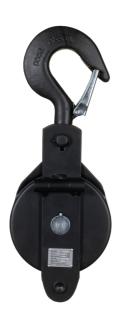

## Pulley Block 2000 kg, Ø 150 mm

Art nr.7116A

SVERO's pulley block 2000 kg. Fits in many different situations.

## Description

- can be opened for easy installation of the rope
- automatic locking when the hook is turned to normal position, with no loose parts
- turned line sheave with plain bearing
- Powder coated
- working temperature -10° C up to +50° C
- test and CE certificates and manual included
- traceable with unique SVERO serial number

## Specifications

| Art nr.         | 7116A    |
|-----------------|----------|
| WLL             | 2000 kg  |
| Test Load       | 3000     |
| Security ratio  | 4:1      |
| Max wire-rope Ø | 10 mm    |
| Weight, net     | 6.2 kg   |
| Marking         | CE, WLL  |
| Standard        | EN 13157 |
| Brand           | SVERO    |
|                 |          |