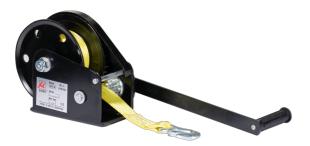

## Hand Winch with Webbing 810 kg, 6 m

#### Art nr.6613-B

Only for pulling. Automatic load pressure brake. Maintenance-free with protective cover over gears and bearings. Compact and light weight. 6 meter webbing, fitted with hook.

### Description

- automatic load pressure brake
- protective cover over drive and bearing
- maintenance free
- compact and light weight
- 6 meters of tape, fitted with a hook
- powder coated
- for pulling only
- test and CE certificates and manual included
- traceable with unique SVERO serial number

#### Specifications

| Art nr.     | 6613-B  |
|-------------|---------|
| WLL         | 810 kg  |
| Test Load   | 1012    |
| Weight, net | 8.76 kg |
| Marking     | CE, WLL |

Momarken 19, 556 50 Jönköping +46 36 316570 | info@svero.com