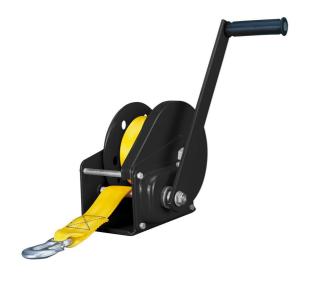

## Hand Winch with Webbing 540 kg, 6 m

Art nr.6612-B

Only for pulling. Automatic load pressure brake. Maintenance-free with protective cover over gears and bearings. Compact and light weight. 6 meter webbing, fitted with hook.

## Description

- automatic load pressure brake
- protective cover over drive and bearing
- maintenance free
- · compact and light weight
- 6 meters of tape, fitted with a hook
- powder coated
- for pulling only
- test and CE certificates and manual included
- traceable with unique SVERO serial number