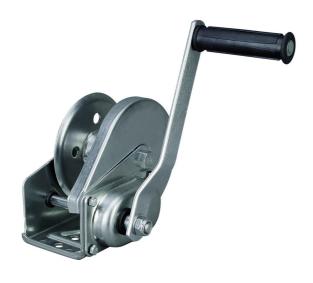

## Hand Winch with Brake 1180 kg, without wire

Art nr.6414

Only for pulling. Automatic load pressure brake. Maintenance-free with protective cover over gears and bearings. Compact and light weight.

## Description

- automatic load pressure brake
- protective cover over drive and bearing
- maintenance free
- compact and light weight
- galvanized
- for pulling only
- test and CE certificates and manual included
- traceable with unique SVERO serial number

## Specifications

| Art nr.       | 6414    |
|---------------|---------|
| WLL           | 1180 kg |
| Test Load     | 1475    |
| Wire diameter | 7 mm    |
| Weight, net   | 10.6 kg |
| Marking       | CE, WLL |