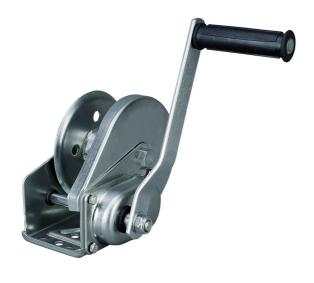

## Hand Winch with Brake 810 kg, without wire

Art nr.6413

Only for pulling. Automatic load pressure brake. Maintenance-free with protective cover over gears and bearings. Compact and light weight.

## Description

- automatic load pressure brake
- protective cover over drive and bearing
- maintenance free
- compact and light weight
- galvanized
- for pulling only
- · test and CE certificates and manual included
- traceable with unique SVERO serial number

## Specifications

| Art nr.       | 6413    |
|---------------|---------|
| WLL           | 810 kg  |
| Test Load     | 1012    |
| Wire diameter | 5 mm    |
| Weight, net   | 8.8 kg  |
| Marking       | CE, WLL |