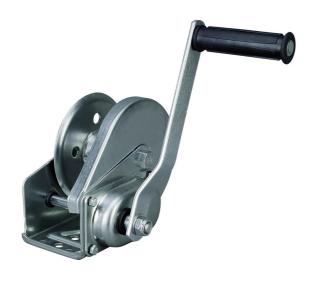

## Hand Winch with Brake 540 kg, without wire

Art nr.6412

Only for pulling. Automatic load pressure brake. Maintenance-free with protective cover over gears and bearings. Compact and light weight.

## Description

- automatic load pressure brake
- protective cover over drive and bearing
- maintenance free
- compact and light weight
- galvanized
- for pulling only
- test and CE certificates and manual included
- traceable with unique SVERO serial number

## Specifications

| Art nr.       | 6412    |
|---------------|---------|
| WLL           | 540 kg  |
| Test Load     | 675     |
| Wire diameter | 5 mm    |
| Weight, net   | 4.0 kg  |
| Marking       | CE, WLL |