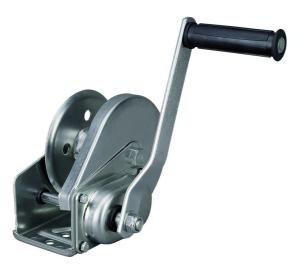

# Hand Winch with Brake 360 kg, without wire

Art nr.6411

Only for pulling. Automatic load pressure brake. Maintenance-free with protective cover over gears and bearings. Compact and light weight.

### Description

- automatic load pressure brake
- protective cover over drive and bearing
- maintenance free
- compact and light weight
- galvanized
- for pulling only
- test and CE certificates and manual included
- traceable with unique SVERO serial number

#### Specifications

| Art nr.       | 6411    |
|---------------|---------|
| WLL           | 360 kg  |
| Test Load     | 450     |
| Wire diameter | 4,2 mm  |
| Weight, net   | 3.9 kg  |
| Marking       | CE, WLL |