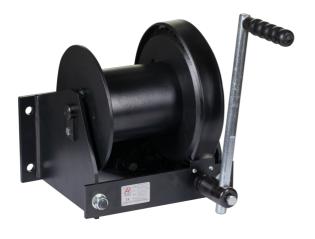

## Winch Wallmounted 1000 kg

Art nr.6114A

SVERO's largest worm geared winch. For precision when lifting heavy.

## Description

- soft and easy travel
- safe automatic load pressure brake
- · cast worm wheel and hardened steel worm screw
- protective cover over the worm wheel
- T-versions approved by SIS for use in entertainment industry
- test loaded with 1.5 x WLL
- Test- and CE-certificates and manual included
- traceable with unique SVERO serial number

## Specifications

| Art nr.        | 6114A        |
|----------------|--------------|
| WLL            | 1000 kg      |
| Test Load      | 1500         |
| Security ratio | 4:1          |
| Wire diameter  | 6-12 mm      |
| Weight, net    | 37.0 kg      |
| Marking        | CE, WLL      |
| Standard       | SS 767 15 01 |
| Brand          | SVERO        |
|                |              |