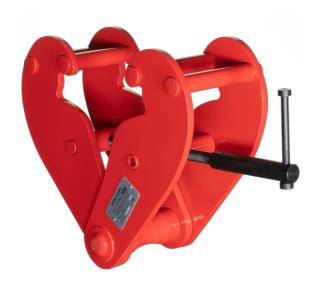

## Beam Clamp 10 000 kg, 90-320 mm

Art nr.5023

SVERO's beam clamp 10000 kg. Can handle really heavy lifting in many different situations.

### Description

- adjustable for IPE, HEA, HEB or INP beams
- easy and safe assembly, no tools needed
- low head-room due to built-in suspension bolt
- powder coated
- firm, secure grip on the lower flange, both vertically and horizontally
- used as an attachment point for chain hoists and pulling devices, etc
- working temperature -10° C up to +50° C
- test and CE certificates and manual included