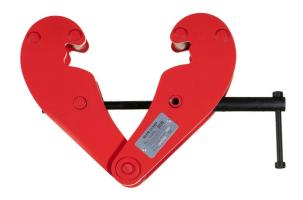

## Beam Clamp 5000 kg, 90-320 mm

Art nr.5019

SVERO's beam clamp 5000 kg. Capable of heavy lifting in many different situations.

### Description

- adjustable for IPE, HEA, HEB or INP beams
- easy and safe assembly, no tools needed
- low head-room due to built-in suspension bolt
- powder coated
- firm, secure grip on the lower flange, both vertically and horizontally
- used as an attachment point for chain hoists and pulling devices, etc
- working temperature -10° C up to +50° C
- test and CE certificates and manual included