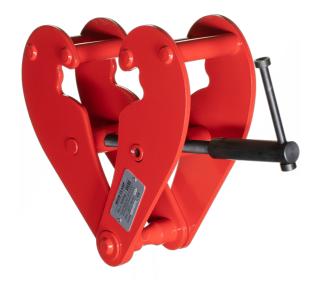

# Beam Clamp 3000 kg, 80-320 mm

Art nr.5017

SVERO's beam clamp 3000 kg. Capable of heavy lifting in many different situations.

## Description

- adjustable for IPE, HEA, HEB or INP beams
- easy and safe assembly, no tools needed
- low head-room due to built-in suspension bolt
- powder coated
- firm, secure grip on the lower flange, both vertically and horizontally
- used as an attachment point for chain hoists and pulling devices, etc
- working temperature -10° C up to +50° C
- test and CE certificates and manual included