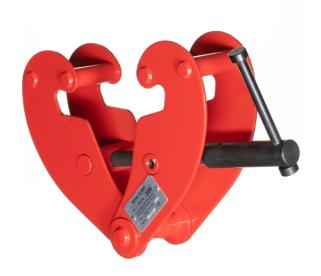

## Beam Clamp 1000 kg, 75-230 mm

Art nr.5014

SVERO's smallest beam clamp, but still fits in many situations.

## Description

- adjustable for IPE, HEA, HEB or INP beams
- easy and safe assembly, no tools needed
- low head-room due to built-in suspension bolt
- powder coated
- firm, secure grip on the lower flange, both vertically and horizontally
- used as an attachment point for chain hoists and pulling devices, etc
- working temperature -10° C up to +50° C
- test and CE certificates and manual included