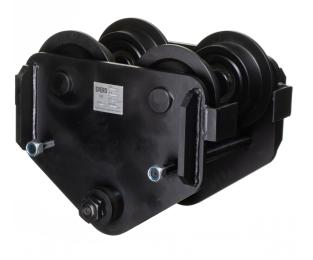

# Beam trolley 10 000 kg, 220-300 mm

#### Description

- fits most chain hoists, both manual and electrical
- fits IPE, HEA, HEB and INP beams
- width is adjusted with spacers
- powder-coated steel sides
- adjustable left and right threaded suspension bolt
- test loaded with 1.5 x WLL
- working temperature -10° C up to +50° C
- test and CE certificates and manual included
- traceable with unique SVERO serial number