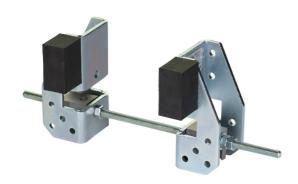

## End-stop for beam, max force 10000 kg, 90-300 mm

Art nr.2830

Beam stop for mounting on a beam that prevents the trolley from coming off, if the beam has an open end.

## Description

Fits H-beam profiles (I-beam with flanges in uniform thickness) Beam Width: 90-300mm Up to 10,000kg (see picture 2) Easy to assemble rubber buffers for softly stop Can be fitted to upper or lower flange Test- and CE-certificate enclosed