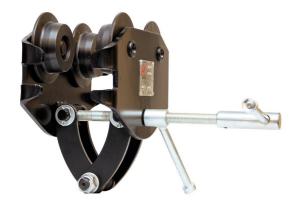

## Beam trolley 1000 kg, 80-200 mm, wide adjustability

Art nr.25143A

SVERO's beam trolley 1000 kg with extra large adjustability. Very simple and quick assembly. Used as an attachment point for chain hoists etc.

## Description

- quick and easy assembly
- built-in suspension bolt as an attachment point for chain hoists
- fits IPE, HEA, HEB and INP beams
- powder-coated steel sides
- continuously adjustable for beam width
- test loaded with 1.5 x WLL
- working temperature -10° C up to +50° C
- test and CE certificates and manual included
- traceable with unique SVERO serial number