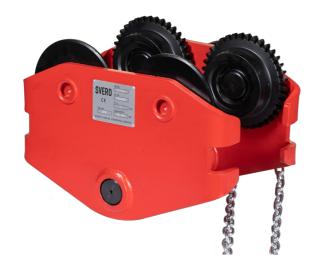

## Beam Trolley 5000 kg geared, maneuvre 3 m, wide

Art nr.21194A

SVERO's extra wide geared beam trolley 5000 kg. For heavier industry and for example maintenance and service of larger machines and where the beam is wide. Suitable for situations when you need more precise control of the movement. The low-built 3-part design is easy to assemble.

## Description

- can be moved simply and easily using the hand chain
- can be ordered with adapted operating height
- fits most chain hoists, both manual and electrical
- fits IPE, HEA, HEB and INP beams
- powder-coated steel sides
- adjustable left and right threaded suspension bolt
- test loaded with 1.5 x WLL
- working temperature -10° C up to +50° C
- test and CE certificates and manual included
- traceable with unique SVERO serial number