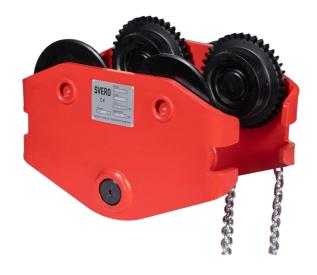

## Beam Trolley 2000 kg geared, maneuvre 3 m, wide

Art nr.21164A

SVERO's extra wide geared beam trolley 2000 kg. When the beam to be used is wider. Suitable for situations when you need more precise control of the movement. The low-built 3-part design is easy to assemble.

## Description

- can be moved simply and easily using the hand chain
- can be ordered with adapted operating height
- fits most chain hoists, both manual and electrical
- fits IPE, HEA, HEB and INP beams
- powder-coated steel sides
- adjustable left and right threaded suspension bolt
- test loaded with 1.5 x WLL
- working temperature -10° C up to +50° C
- test and CE certificates and manual included
- traceable with unique SVERO serial number