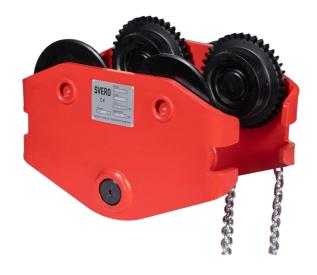

## Beam Trolley 1000 kg geared, maneuvre 3 m, wide

Art nr.21144A

Our 1000 kg extra wide geared SVERO beam trolley. Suitable for situations when you need more precise control of the movement. The low-built 3-part design is easy to assemble. When you have a slightly wider beam in the workshop or pump house. Smart mounting.

## Description

- can be moved simply and easily using the hand chain
- can be ordered with adapted operating height
- fits most chain hoists, both manual and electrical
- fits IPE, HEA, HEB and INP beams
- powder-coated steel sides
- adjustable left and right threaded suspension bolt
- test loaded with 1.5 x WLL
- working temperature -10° C up to +50° C
- test and CE certificates and manual included
- traceable with unique SVERO serial number