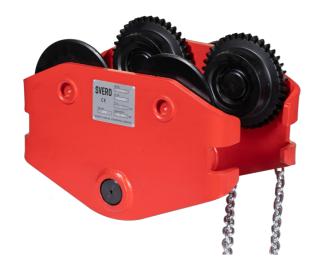

## Beam Trolley 500 kg geared, maneuvre 3 m, wide

Art nr.21124A

SVERO's 500 kg extra wide geared beam trolley. Suitable for situations when you need more precise control of the movement. The low-built 3-part design is easy to assemble. For special situations when you do not have to lift so much, but have a wide beam and you need more precise control of the movement

## Description

- can be moved simply and easily using the hand chain
- can be ordered with adapted operating height
- fits most chain hoists, both manual and electrical
- fits IPE, HEA, HEB and INP beams
- powder-coated steel sides
- adjustable left and right threaded suspension bolt
- test loaded with 1.5 x WLL
- working temperature -10° C up to +50° C
- test and CE certificates and manual included
- · traceable with unique SVERO serial number