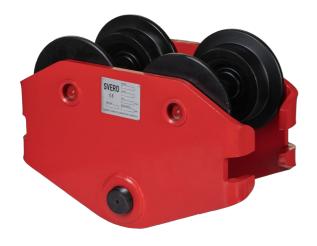

## Beam Trolley 5000 kg, 82-180 mm

Art nr.20193A

SVERO's beam trolley 5000 kg. The low-built 3-part construction is easy to assemble. For heavier industry and, for example, maintenance and service of larger machines.

### Description

- fits most chain hoists, both manual and electrical
- fits IPE, HEA, HEB and INP beams
- powder-coated steel sides
- adjustable left and right threaded suspension bolt
- test loaded with 1.5 x WLL
- working temperature -10° C up to +50° C
- test and CE certificates and manual included
- traceable with unique SVERO serial number