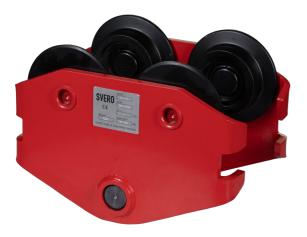

## Beam Trolley 3000 kg, 74-180 mm

#### Art nr.20173A

SVERO's beam trolley 3000 kg. For heavier industry and, for example, maintenance and service of larger machines. The low-built 3-part construction is easy to assemble.

### Description

- fits most chain hoists, both manual and electrical
- fits IPE, HEA, HEB and INP beams
- powder-coated steel sides
- adjustable left and right threaded suspension bolt
- test loaded with 1.5 x WLL
- working temperature -10° C up to +50° C
- test and CE certificates and manual included
- traceable with unique SVERO serial number