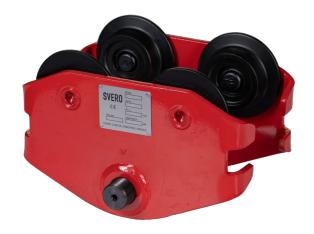

## Beam Trolley 1000 kg, 161-280 mm

Art nr.20144A

Our 1000 kg extra wide SVERO beam trolley. The low-built 3-part construction is easy to assemble. When you have a slightly wider beam in the workshop or pump house. Smart mounting.

### Description

- fits most chain hoists, both manual and electrical
- fits IPE, HEA, HEB and INP beams
- powder-coated steel sides
- adjustable left and right threaded suspension bolt
- test loaded with 1.5 x WLL
- working temperature -10° C up to +50° C
- test and CE certificates and manual included
- traceable with unique SVERO serial number