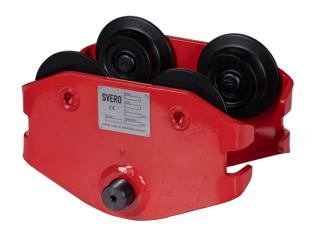

## Beam Trolley 1000 kg, 50-160 mm

Art nr.20143A

Our most popular SVERO beam trolley. Very all-round. The low-built 3-part construction is easy to assemble. 1000 kg can handle many lifts in the workshop, but also permanent suspension of pipes for, for example, district heating and drain pipes. Smart mounting.

### Description

- fits most chain hoists, both manual and electrical
- fits IPE, HEA, HEB and INP beams
- powder-coated steel sides
- adjustable left and right threaded suspension bolt
- test loaded with 1.5 x WLL
- working temperature -10° C up to +50° C
- test and CE certificates and manual included
- traceable with unique SVERO serial number