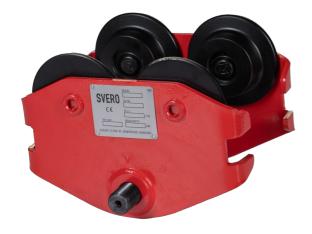

## Beam Trolley 500 kg, 161-280 mm

Art nr.20124A

SVERO's 500 kg extra wide beam trolley. The low-built 3-part construction is easy to assemble. Too little special situations when you do not have to lift so much, but have a wide beam.

### Description

- fits most chain hoists, both manual and electrical
- fits IPE, HEA, HEB and INP beams
- powder-coated steel sides
- adjustable left and right threaded suspension bolt
- test loaded with 1.5 x WLL
- working temperature -10° C up to +50° C
- test and CE certificates and manual included
- traceable with unique SVERO serial number