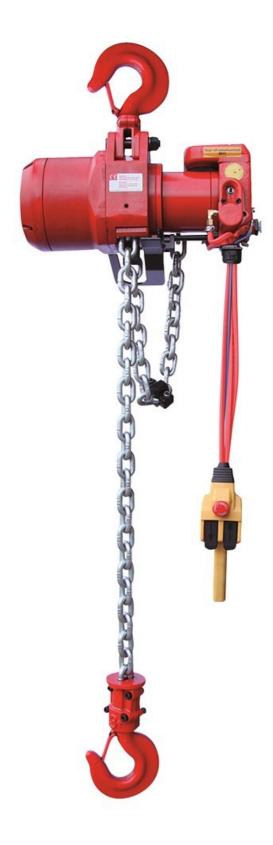

## Lufttelfer 1-part 250 kg

Art nr.1TCR600250P

Suitable for all types of industrial and marine environments. A good lifting solution where the load is high, or where there are tough conditions. Request an offer and we'll get back to you.

## Description

- compact design
- easy to operate
- stepless operation
- built-in brake system
- overload protection
- control via push button and cable

## Specifications

| Art nr. | 1TCR600250P |
|---------|-------------|
| WLL     | 250 kg      |
| Brand   | Red Rooster |

- air pressure 0.4-0.63 MPa
- sound attenuation
- test and CE certificates and manual included
- can be ordered with adapted lifting and/or operating height