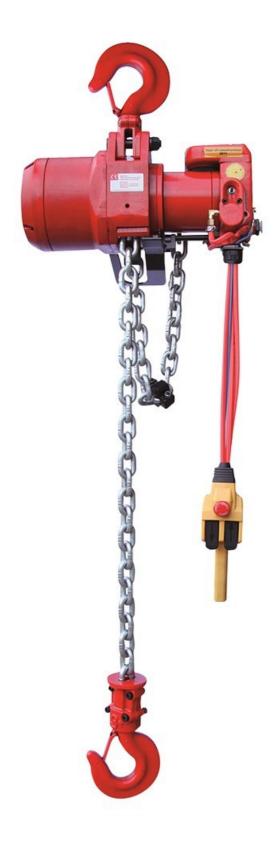

## Air chain hoist 2-leg, 2000 kg

Art nr.1TCR2000C2

Suitable for all types of industrial and marine environments. A good lifting solution where the load is high, or where there are tough conditions. Request an offer and we'll get back to you.

## Description

- compact design
- easy to operate
- stepless operation
- built-in brake system
- overload protection
- control via push button and cable

## Specifications

| Art nr. | 1TCR2000C2  |
|---------|-------------|
| WLL     | 2000 kg     |
| Brand   | Red Rooster |

- air pressure 0.4-0.63 MPa
- sound attenuation
- test and CE certificates and manual included
- can be ordered with adapted lifting and/or operating height