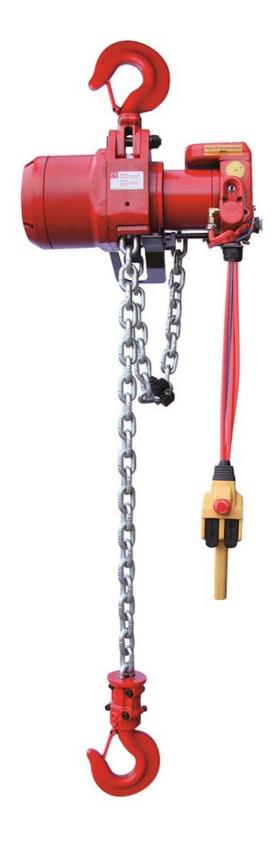

## Lufttelfer 1-part 1000 kg handtag, styrenhet

Art nr.1TCR1000PE

Suitable for all types of industrial and marine environments. A good lifting solution where the load is high, or where there are tough conditions. Request an offer and we'll get back to you.

## Description

- compact design
- easy to operate
- stepless operation
- built-in brake system
- overload protection
- control via push button and cable

## Specifications

| Art nr. | 1TCR1000PE  |
|---------|-------------|
| WLL     | 1000 kg     |
| Brand   | Red Rooster |

- air pressure 0.4-0.63 MPa
- sound attenuation
- test and CE certificates and manual included
- can be ordered with adapted lifting and/or operating height