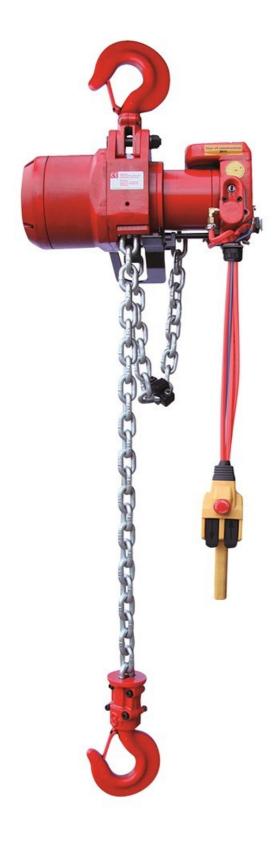

## Lufttelfer 2-part 1000 kg handtag, styrenhet

Art nr.1TCR1000P2E

Suitable for all types of industrial and marine environments. A good lifting solution where the load is high, or where there are tough conditions. Request an offer and we'll get back to you.

## Description

- compact design
- easy to operate
- stepless operation
- built-in brake system
- overload protection
- control via push button and cable

## Specifications

| Art nr. | 1TCR1000P2E |
|---------|-------------|
| WLL     | 1000 kg     |
| Brand   | Red Rooster |

- air pressure 0.4-0.63 MPa
- sound attenuation
- test and CE certificates and manual included
- can be ordered with adapted lifting and/or operating height