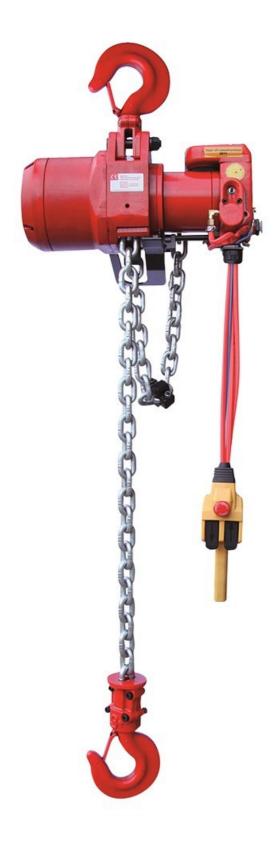

## Air chain hoist 1-leg, 1000 kg

Art nr.1TCR1000C2

Suitable for all types of industrial and marine environments. A good lifting solution where the load is high, or where there are tough conditions. Request an offer and we'll get back to you.

## Description

- compact design
- easy to operate
- stepless operation
- built-in brake system
- overload protection
- control via push button and cable

## **Specifications**

| Art nr. | 1TCR1000C2  |
|---------|-------------|
| WLL     | 1000 kg     |
| Brand   | Red Rooster |

- air pressure 0.4-0.63 MPa
- sound attenuation
- test and CE certificates and manual included
- can be ordered with adapted lifting and/or operating height