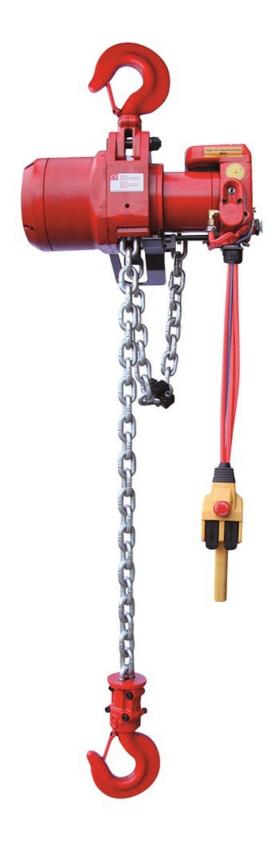

## Air chain hoist 1-leg, 1000 kg

Art nr.1TCR1000C

Suitable for all types of industrial and marine environments. A good lifting solution where the load is high, or where there are tough conditions. Request an offer and we'll get back to you.

## Description

- compact design
- easy to operate
- stepless operation
- built-in brake system
- overload protection
- control via push button and cable

## Specifications

| Art nr. | 1TCR1000C   |
|---------|-------------|
| WLL     | 1000 kg     |
| Brand   | Red Rooster |

- air pressure 0.4-0.63 MPa
- sound attenuation
- test and CE certificates and manual included
- can be ordered with adapted lifting and/or operating height