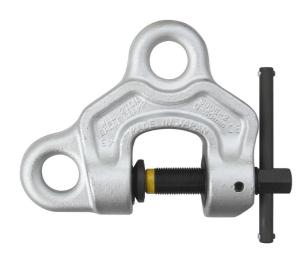

## Eagle Clamp 5-35 mm, 4000 kg

Art nr.1SBBE-4

Especially useful for vertical or horizontal transport and rotation of steel plates, beams and similar steel structures.

## Description

- especially useful for vertical/horizontal, rotation and transport of steel sheets, beams and steel structures, etc.
- for sheet steel use only
- functionally safe
- mark line confirms clamping
- made of special alloy steel
- unique manufacturing numbers as well as test loaded
- test and CE certificate and manual included

## Specifications

| Art nr.        | 1SBBE-4     |
|----------------|-------------|
| Weight, net    | 8.9 kg      |
| WLL            | 4000 kg     |
| Test Load      | 6000        |
| Security ratio | 4:1         |
| Beam width     | 5-35        |
| Marking        | CE, WLL     |
| Standard       | SS-EN 13155 |
| Brand          | Eagle Clamp |