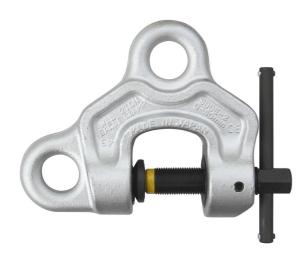

## Eagle Clamp 0-40 mm, 2000 kg

Art nr.1SBBE-2

Especially useful for vertical or horizontal transport and rotation of steel plates, beams and similar steel structures.

## Description

- especially useful for vertical/horizontal, rotation and transport of steel sheets, beams and steel structures, etc.
- for sheet steel use only
- functionally safe
- mark line confirms clamping
- made of special alloy steel
- unique manufacturing numbers as well as test loaded
- Test and CE certificate and manual included