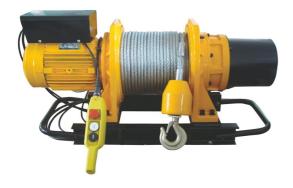

## Electrical winch, 750kg

Art nr.1SA750

Only for pulling. Delivered with 29 or 58 m wire rope, depending on capacity. Equipped with a swivel hook. Ball bearings on all rotating surfaces. Pendant control with emergency stop.

## Description

- For pulling only
- operating handle with emergency stop as standard (IP64)
- 1-phase 220 V, 3-phase 400 V 50 Hz
- can be ordered with radio control
- test and CE certificates and manual included

## Specifications

| Art nr.         | 1SA750   |
|-----------------|----------|
| Security ratio  | 4:1      |
| Standard        | EN 14492 |
| Marking         | CE, WLL  |
| WLL             | 750 kg   |
| Max wire length | 60 m     |
| Wire diameter   | 9.3 mm   |
| Test Load       | 1125     |