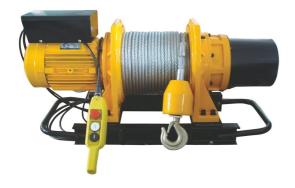

## Electrical winch, 500kg

Art nr.1SA500

Only for pulling. Delivered with 29 or 58 m wire rope, depending on capacity. Equipped with a swivel hook. Ball bearings on all rotating surfaces. Pendant control with emergency stop.

## Description

- For pulling only
- operating handle with emergency stop as standard (IP64)
- 1-phase 220 V, 3-phase 400 V 50 Hz
- can be ordered with radio control
- test and CE certificates and manual included

## Specifications

| Art nr.         | 1SA500   |
|-----------------|----------|
| Security ratio  | 4:1      |
| Standard        | EN 14492 |
| Marking         | CE, WLL  |
| WLL             | 500 kg   |
| Max wire length | 60 m     |
| Wire diameter   | 9.3 mm   |
| Test Load       | 750      |