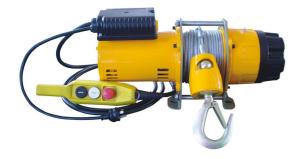

## Electrical winch, 300kg, 1-phase

Art nr.1SA300

Only for pulling. Delivered with 29 or 58 m wire rope, depending on capacity. Equipped with a swivel hook. Ball bearings on all rotating surfaces. Pendant control with emergency stop.

## Description

- For pulling only
- operating handle with emergency stop as standard (IP64)
- 1-phase 220 V, 3-phase 400 V 50 Hz
- can be ordered with radio control
- test and CE certificates and manual included

## Specifications

| Art nr.         | 1SA300   |
|-----------------|----------|
| Security ratio  | 4:1      |
| Standard        | EN 14492 |
| Marking         | CE, WLL  |
| WLL             | 300 kg   |
| Max wire length | 30 m     |
| Wire diameter   | 7 mm     |
| Test Load       | 450      |
|                 |          |