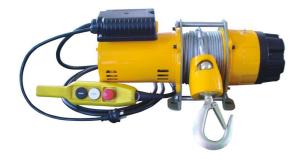

## Electrical winch, 200kg, 1-phase

Art nr.1SA200

Only for pulling. Delivered with 29 or 58 m wire rope, depending on capacity. Equipped with a swivel hook. Ball bearings on all rotating surfaces. Pendant control with emergency stop.

## Description

- For pulling only
- operating handle with emergency stop as standard (IP64)
- 1-phase 220 V, 3-phase 400 V 50 Hz
- can be ordered with radio control
- test and CE certificates and manual included